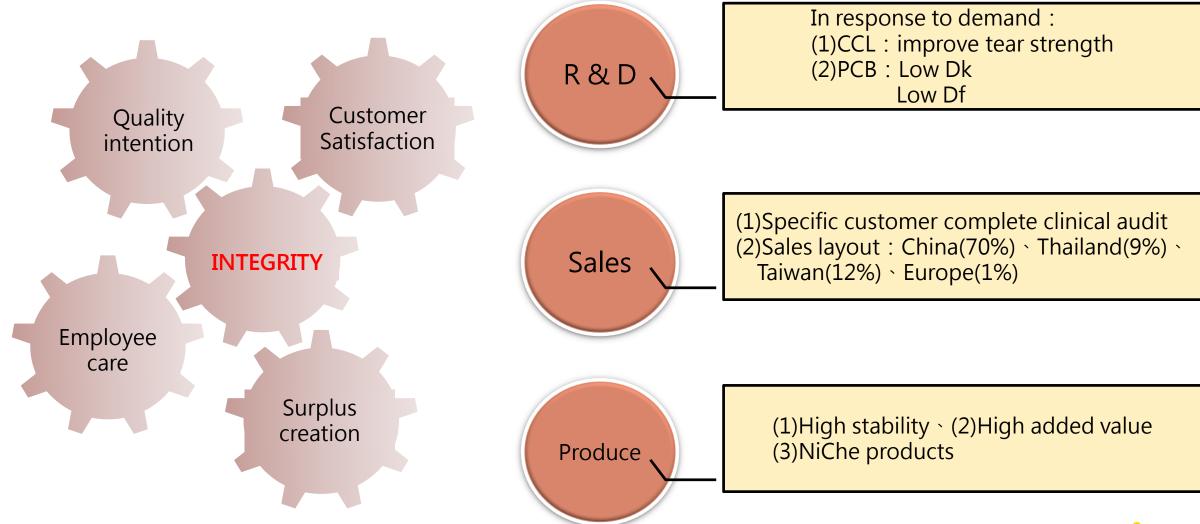

controlled in size and distribution. That can offer lower roughness and proper bonding to prepregs.

#### **BR-DSS-LX** series

BR-DSS-LX Series is double shiny side base foil and single side treated E.D. copper foil, characterized by high temperature elongation property. By precisely controlling the plating on the shiny side, the copper nodule can be well controlled in size(submicron) and distribution. That can offer very roughness(Rz<2um) and proper bonding to prepregs.

### **Production and Sales**

Full Production and Sell Formula adjust by Plant customized Replacement equipment

High quality has strong CCL demand Stable delivery

S Order(HDI and Server) **PCB** better than H2

Auto Major client recovery motive capacity



## **Operation Performance**







# Philosophy & Prospects





## Q & A



- Spokesperson : Paul Chen
- Acting spokesperson : Berry Tsai
- Tel: (02)2763-1611
- E-mail : <a href="mailto:lcyt@lcygroup.com">lcyt@lcygroup.com</a>
- Website : www.lcyt.com.tw





# Thanks for your attention!

Differentiation · Innovation · Green