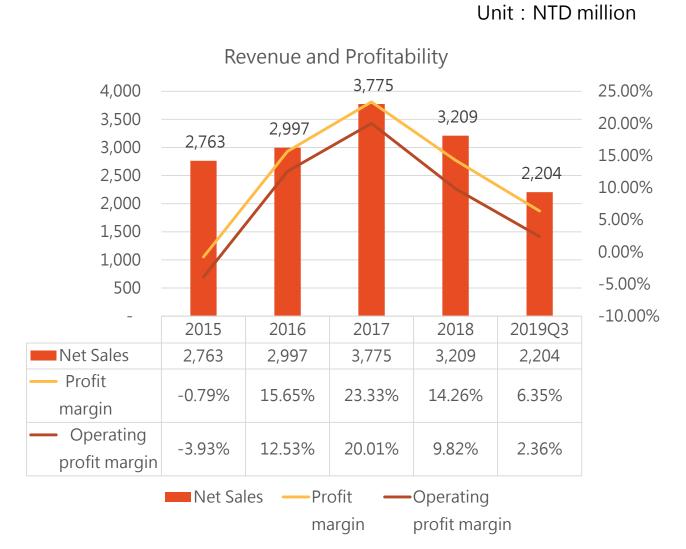

e, the copper nodule can be well controlled in size and distribution. That can offer lower roughness and proper bonding to prepregs.

#### **BR-DSS-LX** series

BR-DSS-LX Series is double shiny side base foil and single side treated E.D. copper foil, characterized by high temperature elongation property. By precisely controlling the plating on the shiny side, the copper nodule can be well controlled in size(submicron) and distribution. That can offer very roughness(Rz<2um) and proper bonding to prepregs.

### **Production and Sales**

Full Production and Sell Formula adjust by Plant customized Replacement equipment

High quality has strong CCL demand Stable delivery

S Order(HDI and Server) **PCB** better than H2

Auto Major client recovery motive capacity



## **Operation Performance**







# Philosophy & Prospects





## Q & A



- Spokesperson : Paul Chen
- Acting spokesperson : Berry Tsai
- Tel: (02)2763-1611
- E-mail : <a href="mailto:lcyt@lcygroup.com">lcyt@lcygroup.com</a>
- Website : www.lcyt.com.tw





# Thanks for your attention!

Differentiation · Innovation · Green