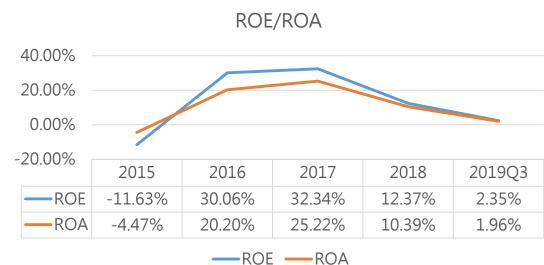

the copper nodule can be well controlled in size and distribution. That can offer lower roughness and proper bonding to prepregs.

#### **BR-DSS-LX** series

BR-DSS-LX Series is double shiny side base foil and single side treated E.D. copper foil, characterized by high temperature elongation property. By precisely controlling the plating on the shiny side, the copper nodule can be well controlled in size(submicron) and distribution. That can offer very roughness(Rz<2um) and proper bonding to prepregs.

### **Production and Sales**

Full Production and Sell Formula adjust by Plant customized Replacement equipment

High quality has strong CCL demand Stable delivery

S Order(HDI and Server) **PCB** better than H2

Auto Major client recovery motive capacity



## **Operation Performance**







# Philosophy & Prospects





## Q & A



- Spokesperson : Paul Chen
- Acting spokesperson : Berry Tsai
- Tel: (02)2763-1611
- E-mail : <a href="mailto:lcyt@lcygroup.com">lcyt@lcygroup.com</a>
- Website : www.lcyt.com.tw





# Thanks for your attention!

Differentiation · Innovation · Green