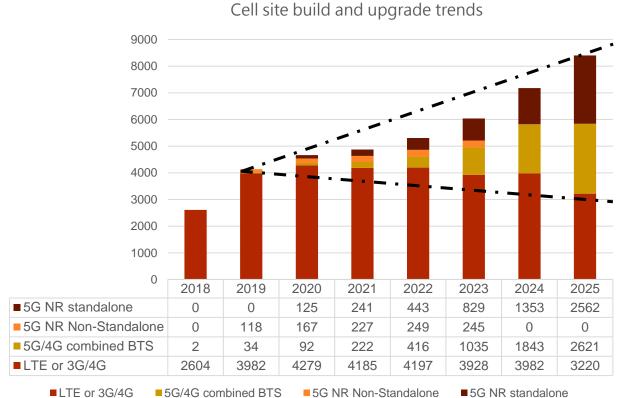

#### 5G Netcom infrastructure

unit: 1,000 station

Source: SCF、資策會 MIC·2019/7

High speed interconnect technology for server improve IoV

Source: Prismark、中國產業信息網,2019/8