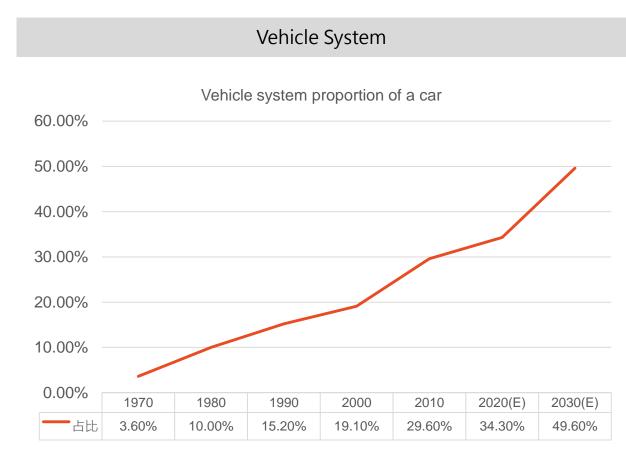

#### 5G Netcom infrastructure

unit: 1,000 station

Source: SCF、資策會 MIC·2019/7

High speed interconnect technology for server improve IoV

Source: Prismark、中國產業信息網,2019/8