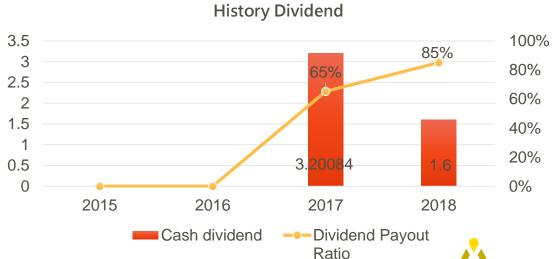

he copper nodule can be well controlled in size and distribution. That can offer lower roughness and proper bonding to prepregs.

#### **BR-DSS-LX** series

BR-DSS-LX Series is double shiny side base foil and single side treated E.D. copper foil, characterized by high temperature elongation property. By precisely controlling the plating on the shiny side, the copper nodule can be well controlled in size(submicron) and distribution. That can offer very roughness(Rz<2um) and proper bonding to prepregs.

### **Production and Sales**

Full Production and Sell Formula adjust by Plant customized Replacement equipment

High quality has strong CCL demand Stable delivery

S Order(HDI and Server) **PCB** better than H2

Auto Major client recovery motive capacity



## **Operation Performance**







# Philosophy & Prospects





## Q & A



- Spokesperson : Paul Chen
- Acting spokesperson : Berry Tsai
- Tel: (02)2763-1611
- E-mail : <a href="mailto:lcyt@lcygroup.com">lcyt@lcygroup.com</a>
- Website : www.lcyt.com.tw





# Thanks for your attention!

Differentiation · Innovation · Green